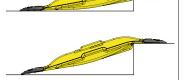

### **Usage Benefits**

- LowPro edges sit securely on the pavement without the need for anchoring
- Can be easily transported and stored
- Can be easily lifted and installed by 1 person
- Can be safely used on curbs between 2.3" and 6.3"
- Create temporary and semi-permanent curb ramps

- Spare parts available, if necessary, to maintain the life of your wheelchair ramp
- Clearly defined thoroughfares to safely direct pedestrian traffic and mobility vehicles
- To support mobility vehicles and foot traffic up to 771lb
- Fully recyclable
- Hi-vis anti-skid surface and raised sides