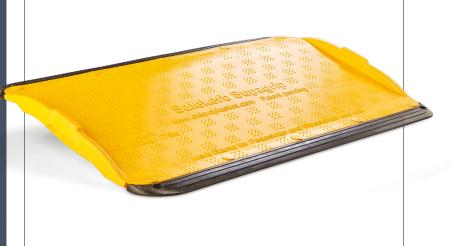

## **WHEELCHAIR RAMP**

The SupaGrip Ramp is an anti-slide wheelchair ramp and pedestrian curb ramp, designed for temporary roadworks access.

### **Usage Benefits**

- LowPro edges sit securely on the pavement without the need for anchoring
- Can be easily transported and stored
- Can be easily lifted and installed by 1 person
- Can be safely used on curbs between 2.3" and 6.3"
- Create temporary and semi-permanent curb ramps

- Spare parts available, if necessary, to maintain the life of your wheelchair ramp
- Clearly defined thoroughfares to safely direct pedestrian traffic and mobility vehicles
- To support mobility vehicles and foot traffic up to 771lb
- Fully recyclable
- Hi-vis anti-skid surface and raised sides